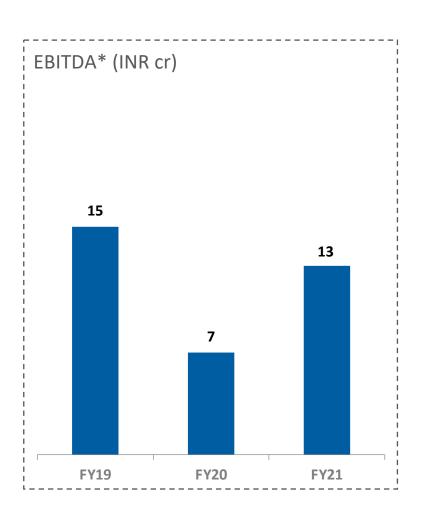

#### **Consolidated Financials Overview**

<sup>\*</sup> Before other income and exceptional items

<sup>\*\*</sup> FY 20 PAT is after exceptional provision for doubtful debt of INR 44.5 cr