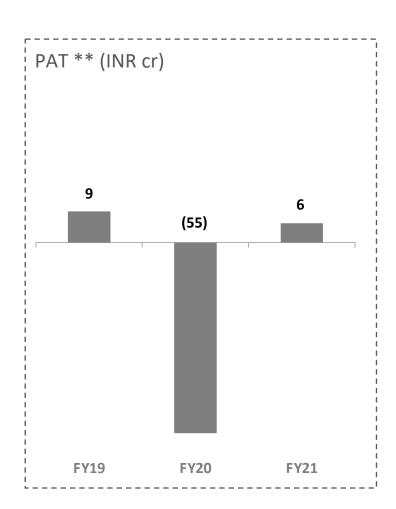

#### **Consolidated Financials Overview**

<sup>\*</sup> Before other income and exceptional items

<sup>\*\*</sup> FY 20 PAT is after exceptional provision for doubtful debt of INR 44.5 cr