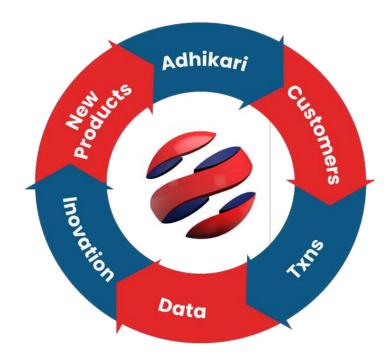

#### Flywheel Strategy to drive growth

- Positive unit economics business model
- Operating leverage to be driven by transactions growth