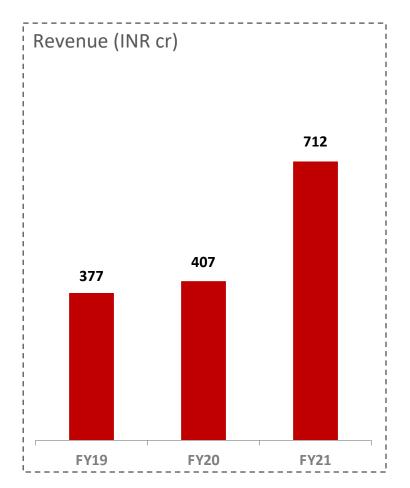

#### **Consolidated Financials Overview**

<sup>\*</sup> Before other income and exceptional items

<sup>\*\*</sup> FY 20 PAT is after exceptional provision for doubtful debt of INR 44.5 cr